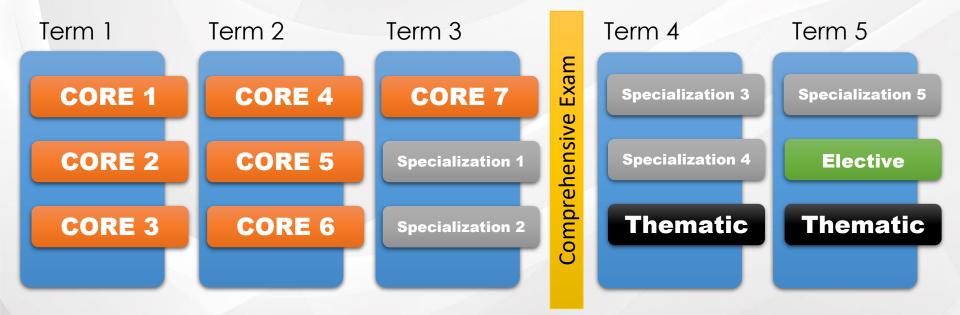

### Curriculum Structure Courses: Plan A

#### **Total Courses**

- 7 Core Courses (21 credits)
- 3 Specialization Courses (6 credits)
- Thesis (15 credits)

### Curriculum Structure Courses: Plan B

#### **Total Courses**

- 7 Core Courses (21 credits)
- 5 Specialization Courses (15 credits)
- 1 Free Elective Course (3 credits)
- 1 Thematic Paper (CP/CI/IS) (6 credits)

## **Comprehensive Examination**

- Take after you completed first 5 Core Courses
- cumulative 3.00 GPA or above
- advisable to take at the end of your 3<sup>rd</sup> term.

- Students who fail the Exam will have one additional opportunity to retake the Exam.
- Retake the Exam in the subsequent term (fee of 3,000 baht)
- Students who fail the Comprehensive Exam the 2<sup>nd</sup> time are retired