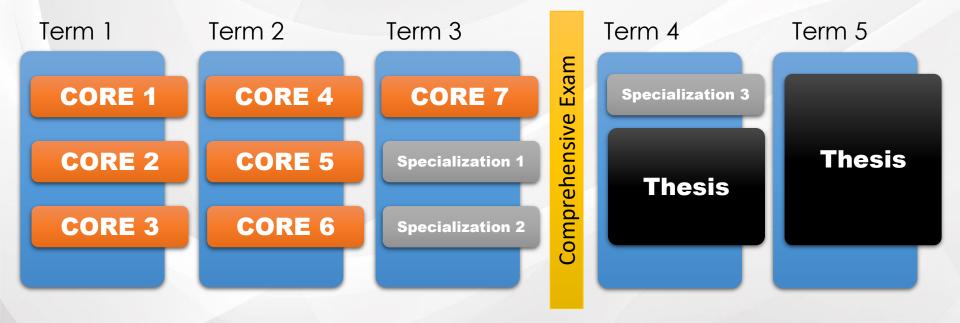

### Curriculum Structure Courses: Plan A

#### **Total Courses**

- 7 Core Courses (21 credits)
- 3 Specialization Courses (6 credits)
- Thesis (15 credits)

## **Comprehensive Examination**

- Take after you completed first 5 Core Courses
- cumulative 3.00 GPA or above
- advisable to take at the end of your 3<sup>rd</sup> term.

- Students who fail the Exam will have one additional opportunity to retake the Exam.
- Retake the Exam in the subsequent term (fee of 3,000 baht)
- Students who fail the Comprehensive Exam the 2<sup>nd</sup> time are retired